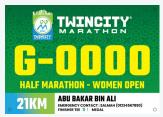

## **RACE INFORMATION**

**EVENT OWNER AND ORGANIZER** 

Ten Senses (M) Sdn Bhd

**VENUE** 

Persiaran Flora, Cyberjaya, 63000 Cyberjaya, Selangor, Malaysia

**DATE** 

28 April 2024, 3:00AM

**CATEGORIES** 

FULL MARATHONHALF MARATHONRUNFUN RUN42.195KM21.0975KM12KM5KM