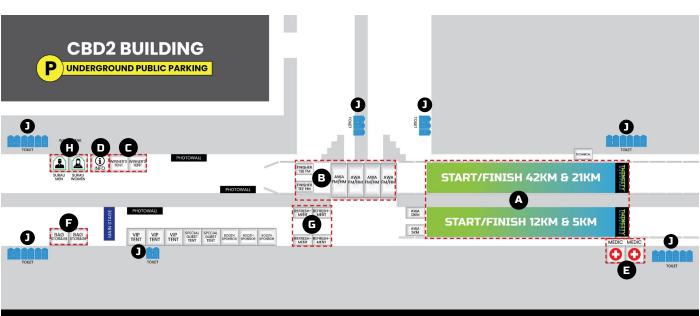

## **PACERS FULL MARATHON - 42km**



**SHAH** 

**EDDIE** 

4:00





**NIZAM LIM KIM HUAT** 

4:30



**TERRY LIM** 



**TRACY** 

5:00





**FADRULLAH AMY** 

5:30



**BARKLEY** 



**DANNY LOH** 

6:00





**ERNI** 

6:30





**EJOKE SPRINTER** 

**RAF** 

7:00

## PACERS

## **PACERS HALF MARATHON - 21km**



2:00















## **100 BONUS POINTS**

FOR NEW REGISTERED MEMBERS



RM1 = 1 POINT



500 ADDITIONAL POINTS
FRIEND REFERRAL



20% OFF BIRTHDAY REWARD



1,000 = RM10 CASH VOUCHER







# RUNNER'S INFORMATION PARKING AREA

## **PARKING MAP**



## **PARKING AREA**

## **PARKING LOCATION**



**D'PULZE 1500 space** 



**ROADSIDE PARKING** 250 space



**CBD PERDANA 2** 250 space



**MASJID FISABILILLAH** 250 space

## EVENT SITE LAYOUT

## **START & FINISH AREA**



### **LEGEND**

















## THE MAGNIFICENT EALING 100 The Wisdom Of Deer

25 & 26 OCTOBER 2024



# 42 KM

4.00 am Sunday, 28 April 2024

## Keys

2 KM Marker





Water Station



Surau

#### Route

## PERSIARAN FLORA (START )

Persiaran Semarak Api Jalan Teknokrat 2 & 1

Persiaran Apec

Persiaran Harmoni

Persiaran Garden Residensi 1 & 2

Persiaran Utara

Lebuh Sentosa

Persiaran Perdana

U-Turn Masjid Putra

Persiaran Perdana

Lebuh Setia

Lebuh Wadi Ehsan

Persiaran Selatan

Pintasan Dengkil

Persiaran Rimba Permai

Persiaran Apec

Persiaran Sepang

Persiaran Bestari

Jalan Fauna 1

Persiaran Ceria

Persiaran Semarak Api

PERSIARAN FLORA (FINISH LINE)



# **21 KM**

5.30 am Sunday, 28 April 2024

## Keys

KM Marker



Water Station 🍊 Surau



Tasik Cyberjaya

### Route

## P