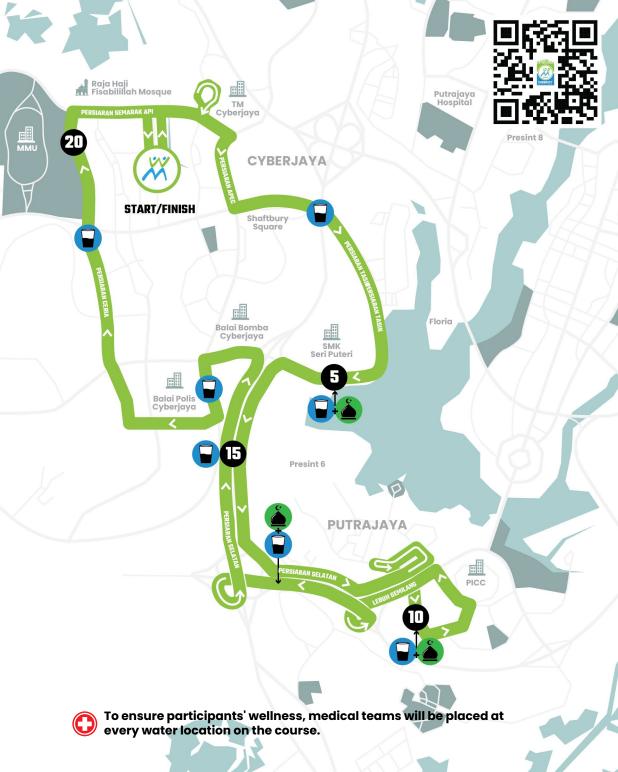

## **DRINK STATIONS**

Drinking water will available at the START/FINISH area.

Full Marathon : KM 2.5, KM 5, KM 7.5, KM 10, KM 12.5, KM 15, KM 17.5, KM 20, KM 22.5 and KM 25,

KM 27.5, KM 30, KM 32.5, KM 35, KM38 and KM 40

Half Marathon : KM 2.5, KM 5, KM 7.5, KM 10, KM 12, KM 14, KM 16.5 and KM 19

12KM Run : KM 3, KM 6, KM 7.5 and KM 10

For the 5KM drinks are available at KM 3 and after the finish line for all category.

#### **ISOTONIC STATIONS**

BOOM+ Isotonic drinks will be available at the START/FINISH area.

Full Marathon : KM 5 , KM 10, KM 15, KM 20, KM 25, KM 30, KM 35 and KM 40

Half Marathon: KM 5, KM 10, KM 14 and KM 19

12KM Run : KM 6 and KM 10

#### **FRUIT STATIONS**

Bananas are available for FM and HM Full Marathon : KM 12.5 and KM 27.5

Half Marathon : KM 12

### **BREAKFAST STATION**

Full Marathon : KM 32.5 Half Marathon : KM 16.5 12KM Run : KM 7.5

### **SURAU**

Male and Female Surau facilities are available at the following locations;

Full Marathon : KM 15, KM 17.5, KM 20, KM 22.5 and KM 25

Half Marathon: KM 5, KM 7.5 and KM 10