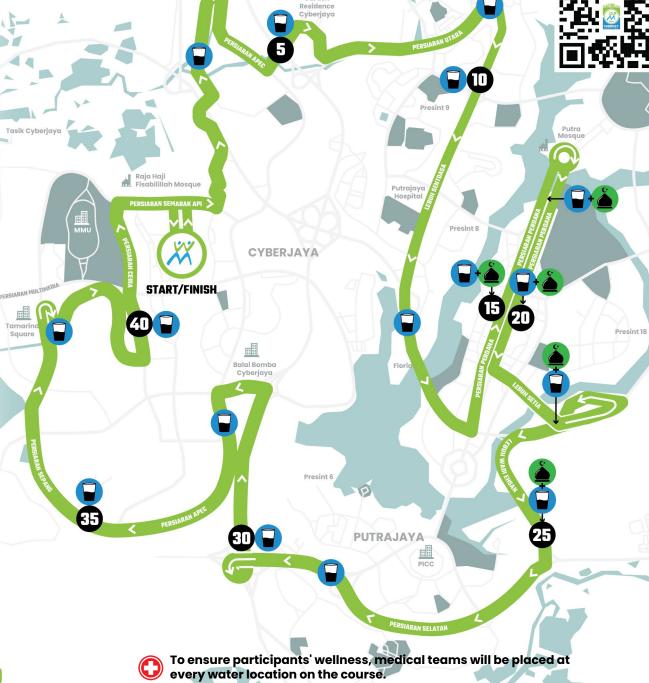

## **DRINK STATIONS**

Drinking water will available at the START/FINISH area.

Full Marathon : KM 2.5, KM 5, KM 7.5, KM 10, KM 12.5, KM 15, KM 17.5, KM 20, KM 22.5 and KM 25,

KM 27.5, KM 30, KM 32.5, KM 35, KM38 and KM 40

Half Marathon : KM 2.5, KM 5, KM 7.5, KM 10, KM 12, KM 14, KM 16.5 and KM 19

12KM Run : KM 3, KM 6, KM 7.5 and KM 10

For the 5KM drinks are available at KM 3 and after the finish line for all category.

#### **ISOTONIC STATIONS**

BOOM+ Isotonic drinks will be available at the START/FINISH area.

Full Marathon : KM 5 , KM 10, KM 15, KM 20, KM 25, KM 30, KM 35 and KM 40

Half Marathon: KM 5, KM 10, KM 14 and KM 19

12KM Run : KM 6 and KM 10

#### **FRUIT STATIONS**

Bananas are available for FM and HM Full Marathon : KM 12.5 and KM 27.5

Half Marathon : KM 12

### **BREAKFAST STATION**

Full Marathon : KM 32.5 Half Marathon : KM 16.5 12KM Run : KM 7.5

### **SURAU**

Male and Female Surau facilities are available at the following locations;

Full Marathon : KM 15, KM 17.5, KM 20, KM 22.5 and KM 25

Half Marathon: KM 5, KM 7.5 and KM 10