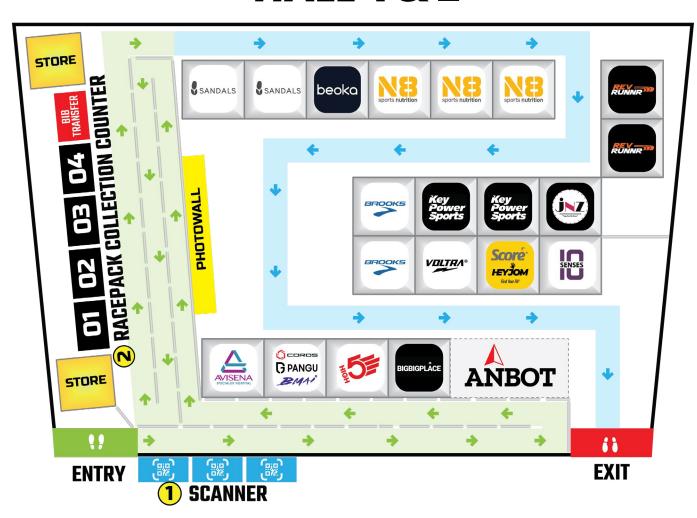

## **REPC LAYOUT**

## **HALL 1&2**

## **RACE PACK COLLECTION EXHIBITORS**

RACE PACK COLLECTION

## **LIST OF EXHIBITORS**

| BOOTH NO. | VENDORS                     |
|-----------|-----------------------------|
| 01        | YSANDALS (M) SDN BHD        |
| 02        | YSANDALS (M) SDN BHD        |
| 03        | BEOKA MASSAGE GUN           |
| 04        | N8 SPORTS NUTRITION         |
| 05        | N8 SPORTS NUTRITION         |
| 06        | N8 SPORTS NUTRITION         |
| 07        | REV RUNNR                   |
| 08        | REV RUNNR                   |
| 09        | KEY POWER SPORTS            |
| 10        | KEY POWER SPORTS            |
| 11        | JNZ SPORTS NUTRITION        |
| 12        | BROOKS                      |
| 13        | PRIME                       |
| 14        | VOLTRA                      |
| 15        | HEYJOM & SCORE              |
| 16        | TEN SENSES (M) SDN BHD      |
| 17        | AVISENA SPECIALIST HOSPITAL |
| 18        | PANGU.MY / COROS / BMAI     |
| 19        | HIGH5 SPORTS NUTRITION      |
| 20        | BIGBIGPLACE                 |
| 21        | ANBOT OUTDOORS SDN BHD      |