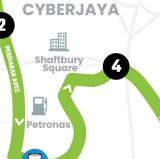

## **RACE INFORMATION**

**EVENT OWNER AND ORGANIZER** 

Ten Senses (M) Sdn Bhd

**VENUE** 

Persiaran Flora, Cyberjaya, 63000 Cyberjaya, Selangor, Malaysia

**DATE** 

28 April 2024, 3:00AM

**CATEGORIES** 

FULL MARATHONHALF MARATHONRUNFUN RUN42.195KM21.0975KM12KM5KM