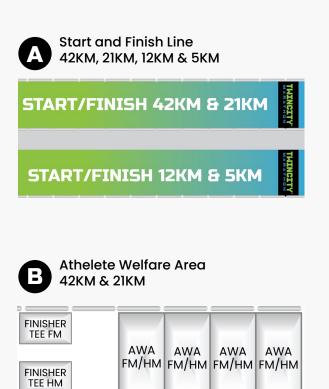

MARATHON - 42km**



**SHAH** 

**EDDIE** 

4:00





**NIZAM LIM KIM HUAT** 

4:30



**TERRY LIM** 



**TRACY** 

5:00





**FADRULLAH AMY** 

5:30



**BARKLEY** 



**DANNY LOH** 

6:00





**ERNI** 

6:30





**EJOKE SPRINTER** 

**RAF** 

7:00

## PACERS

## **PACERS HALF MARATHON - 21km**



2:00















## **100 BONUS POINTS**

FOR NEW REGISTERED MEMBERS



RM1 = 1 POINT



500 ADDITIONAL POINTS
FRIEND REFERRAL



20% OFF BIRTHDAY REWARD



1,000 = RM10 CASH VOUCHER







# RUNNER'S INFORMATION PARKING AREA

## **PARKING MAP**



## **PARKING AREA**

## **PARKING LOCATION**



**D'PULZE 1500 space** 



**ROADSIDE PARKING** 250 space



**CBD PERDANA 2** 250 space



**MASJID FISABILILLAH** 250 space

## EVENT SITE LAYOUT

## **START & FINISH AREA**



### **LEGEND**

















## THE MAGNIFICENT EALING 100 The Wisdom Of Deer

25 & 26 OCTOBER 2024



# 42 KM

4.00 am Sunday, 28 April 2024

## Keys

2 KM Marker





Water Station



Surau

#### Route

## PERSIARAN FLORA (START )

Persiaran Semarak Api Jalan Teknokrat 2 & 1

Persiaran Apec

Persiaran Harmoni

Persiaran Garden Residensi 1 & 2

Persiaran Utara

Lebuh Sentosa

Persiaran Perdana

U-Turn Masjid Putra

Persiaran Perdana

Lebuh Setia

Lebuh Wadi Ehsan

Persiaran Selatan

Pintasan Dengkil

Persiaran Rimba Permai

Persiaran Apec

Persiaran Sepang

Persiaran Bestari

Jalan Fauna 1

Persiaran Ceria

Persiaran Semarak Api

PERSIARAN FLORA (FINISH LINE)



# **21 KM**

5.30 am Sunday, 28 April 2024

## Keys

KM Marker



Water Station 🍊 Surau



Tasik Cyberjaya

### Route

## PERSIARAN FLORA (ST