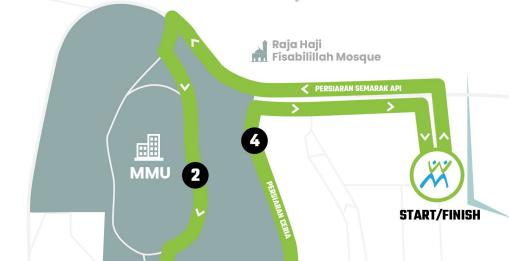

8 April 2024

## Keys

KM Marker





**Water Station** 

#### Route

## PERSIARAN FLORA (START)

Persiaran Semarak Api

Jalan Teknokrat 2

**U-Turn Roundabout** 

Persiaran Semarak Api

Persiaran Apec

Jalan Impact

Persiaran Multimedia

Persiaran Tasik

Persiaran Rimba Permai

Persiaran Apec

Persiaran Cyberpoint 5

Persiaran Ceria

Persiaran Semarak Api





Cyberjaya







**Presint 6** 



To ensure participants' wellness, medical teams will be placed at every water location on the course.





# **5 KM**

7.15 am Sunday, 28 April 2024

## Keys



KM Marker



Direction



**Water Station** 

#### Route



PERSIARAN FLORA (START)

Persiaran Semarak Api Persiaran Newron Lingkaran Silikon Persiaran Multimedia

Persiaran Ceria

Persiaran Semarak Api

**PERSIARAN FLORA (FINISH LINE)** 







## **OWNER AND ORGANIZER**



## **SACTIONED AND SUPPORTED BY**









## **VENUE PARTNER**



## **SPONSOR**