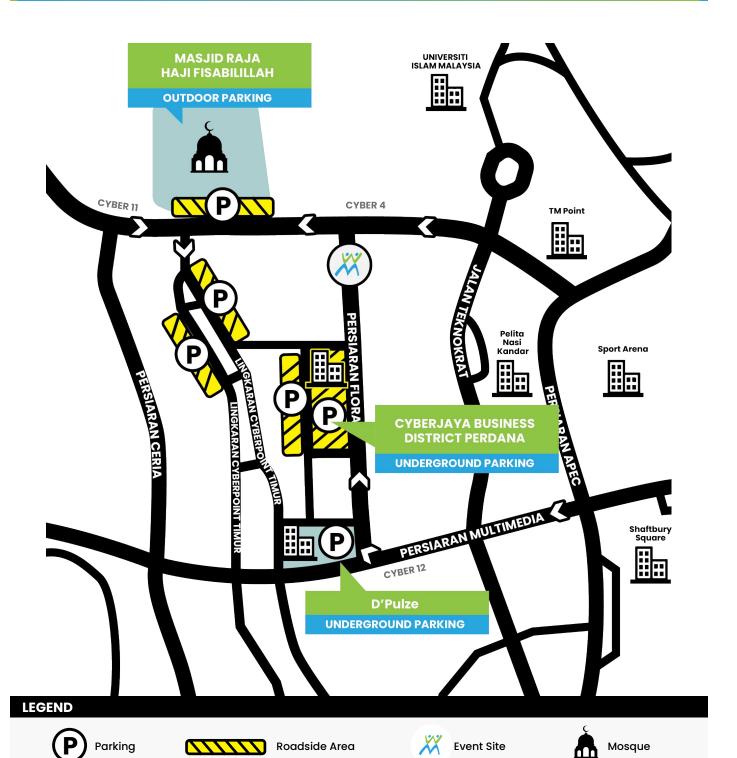

## REPC INFO

RACE PACK COLLECTION

**RACE INFORMATION** 

EVENT DAY SCHEDIII E

AWARDS

WINNER VERIFICATION

## RACE PACK COLLECTION

**VENUE** 

Conference Hall 1 - 2, Concourse Level, PICC, Putrajaya

**FRIDAY** 

26th April 2024 ( 10.00am - 8.00pm )

**SATURDAY** 

27th April 2024 ( 10.00am - 7.00pm )

## PICC FLOOR MAP

RACE PACK COLLECTION

RACE INFORMATION

EVENT DAY SCHEDIII E

AWARDS

WINNER VERIFICATION

## **FLOOR MAP LAYOUT**