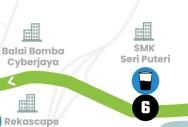

## **RACE INFORMATION**

**EVENT OWNER AND ORGANIZER** 

Ten Senses (M) Sdn Bhd

**VENUE** 

Persiaran Flora, Cyberjaya, 63000 Cyberjaya, Selangor, Malaysia

**DATE** 

28 April 2024, 3:00AM

**CATEGORIES** 

FULL MARATHONHALF MARATHONRUNFUN RUN42.195KM21.0975KM12KM5KM