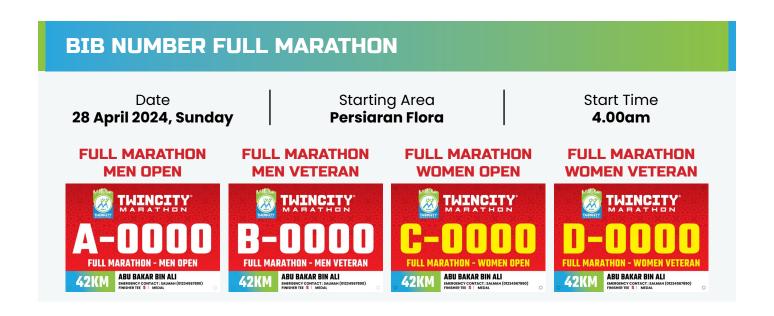

## **RACE INFORMATION**

**EVENT OWNER AND ORGANIZER** 

Ten Senses (M) Sdn Bhd

**VENUE** 

Persiaran Flora, Cyberjaya, 63000 Cyberjaya, Selangor, Malaysia

**DATE** 

28 April 2024, 3:00AM

**CATEGORIES** 

FULL MARATHONHALF MARATHONRUNFUN RUN42.195KM21.0975KM12KM5KM