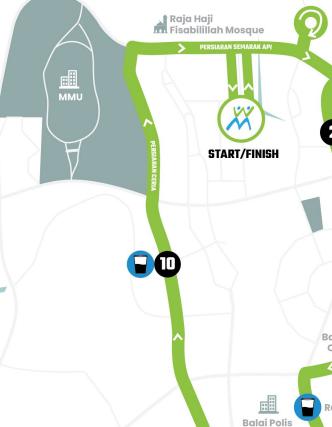

## **RACE INFORMATION**

**EVENT OWNER AND ORGANIZER** 

Ten Senses (M) Sdn Bhd

**VENUE** 

Persiaran Flora, Cyberjaya, 63000 Cyberjaya, Selangor, Malaysia

**DATE** 

28 April 2024, 3:00AM

**CATEGORIES** 

FULL MARATHONHALF MARATHONRUNFUN RUN42.195KM21.0975KM12KM5KM